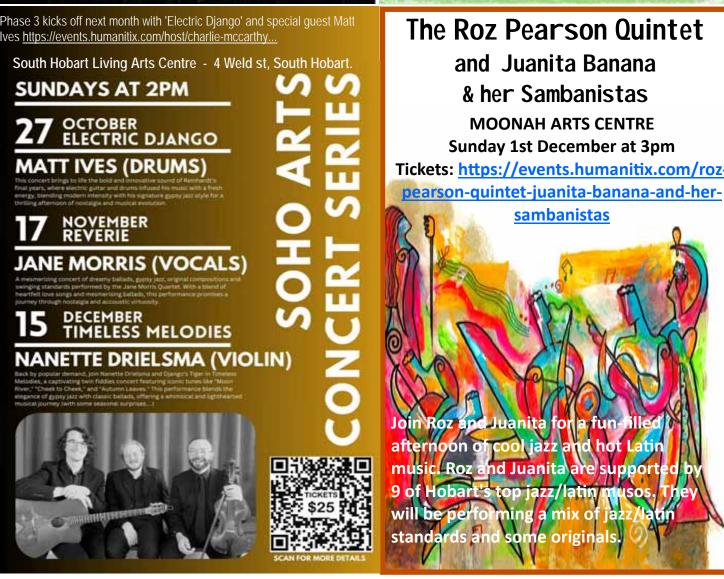

### Jazz around Taz

**Launceston:** at the Australian Italian Club Bookings Ph 0498 239 164 29th October—Roz Pearson 26th November—TBA (Jason Whatley is working on it!!)

**Longford:** 3rd Sunday of the month at a venue TBA at 2pm.

### October / November

| REKTANGO—SALAMANCA (behind Salamanca Arts Centre, off Woobys Lane Salamanca)                                         |                  |            |                      |             |  |  |
|----------------------------------------------------------------------------------------------------------------------|------------------|------------|----------------------|-------------|--|--|
| Various                                                                                                              | Fri              | 6pm        | Weekly               | Mix         |  |  |
| CLAREMONT RSL (9 Bllton St Claremont)                                                                                |                  |            |                      |             |  |  |
| Shindig Quattro                                                                                                      | Tues             | 7.30pm     | 8/10                 | Jazz/mix    |  |  |
| Dan Costa                                                                                                            | Tues             | 7.30pm     | 19/11                | Jazz        |  |  |
| NEW SYDNEY HOTEL (37 Bathurst St Hobart - 6234 4516)                                                                 |                  |            |                      |             |  |  |
| Billy Whitton                                                                                                        | Sun              | 6:00pm     | Weekly               | Jazz/Blues  |  |  |
| ,                                                                                                                    |                  | ·          | ,                    | 3422, 31433 |  |  |
| THE TIMELESS WAY (top of shopping centre 29 Channel Highway Kingston - 6239 3903)                                    |                  |            |                      |             |  |  |
| Billy Whitton Quartet                                                                                                | Fri              | 6.30pm     | 4/10                 | Jazz/mix    |  |  |
| Gus Leighton Quartet                                                                                                 | Fri              | 6.30pm     | 1/11                 | Jazz        |  |  |
| SHIPWRIGHT ARMS HOTEL (29 Trumpeter St Battery Point - 6223 1846)                                                    |                  |            |                      |             |  |  |
| Dave Sikk Quartet                                                                                                    | Thurs            | 7pm        | Weekly               | Jazz        |  |  |
| Various                                                                                                              | Sundays          | 2.30pm     | Weekly               | Jazz/mix    |  |  |
| BIRDCAGE BAR (Wrest Point Casino Sandy Bay - 6221 1888)                                                              |                  |            |                      |             |  |  |
| Various Various                                                                                                      | Fri and Sat      | 9pm        | Weekly               | Jazz/mix    |  |  |
| HENRY JONES ART HOTEL (25 Hunter St Hobart - 6210 7700)                                                              |                  |            |                      |             |  |  |
| Various                                                                                                              | Thurs, Fri, Sat  |            | Weekly               | Jazz /mix   |  |  |
| CASCADE HOTEL (22 Cascade Rd South Hobart - 6223 6385)                                                               |                  |            |                      |             |  |  |
| Jazz Jam                                                                                                             | Wed              | 7.30pm     | Weekly               | Jazz        |  |  |
|                                                                                                                      |                  |            |                      |             |  |  |
| PABLO'S COCKTAILS AND DREAMS (101 Harrington St Hobart)  Various Thurs, Fri, Sat, Sun (various times) Weekly Jazz/Mi |                  |            |                      |             |  |  |
|                                                                                                                      |                  |            | es) Weekiy           | Jazzninix   |  |  |
| BIG O'S JUKE JOINT (2 Newdegate St North Hobart - upstairs)                                                          |                  |            |                      |             |  |  |
| Various 2nd and 4th Saturday of month Blues                                                                          |                  |            |                      |             |  |  |
| MONA (Museum of Old and New Art—Berrida                                                                              | -                | 10nm       | and Jam on the Jawas | lozz/Miv    |  |  |
| Various                                                                                                              | Friday to Monday | ιΖριιι     | and 2pm on the lawns | Jazz/Mix    |  |  |
| THE WHALER (39 Salamanca Place)                                                                                      |                  |            |                      |             |  |  |
| Les Coq Encroyable                                                                                                   | Wed              | 6pm to 8pm | Weekly               | Jazz/Mix    |  |  |