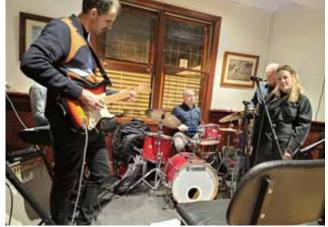

### Shindig Quattro

Band is: Dave Elliston - accordion Aaron Entresz - guitar Crystal Livermore - bass Helena Markovitch - voice

Shindig Quattro draw inspiration from their wide and varied musical and cultural backgrounds. Helena Markovitch, Aaron Entresz, Dave Elliston and Crystal Livermore swing easily between classic standards, quirky Euro-style numbers from the past and present, up-tempo tunes, and chilled-out sambas to keep you entertained. They enjoy fusing together their varied areas of expertise to create a show that takes their audience on a multi-genre journey around the globe, through the decades and (hopefully) on to the dance floor!